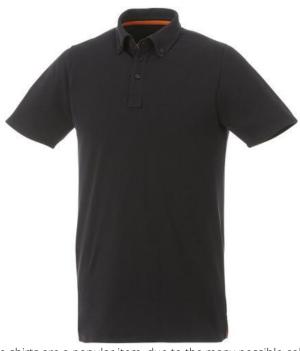

Polo shirts are a popular item, due to the many possible colors and printing options. The Atkinson short sleeve button-down men's polo is a good choice - no matter what the occasion is. The polo is short sleeve. The shirt has the fit Regular Fit. The material of the polo is Double piqué knit of 95% Cotton and 5% Elastane, 200 g/m2. This is a men's polo. Most of our polo shirts are available in men's and women's versions. This polo can also be decorated with embroidery. This gives it a particularly elegant appearance. Polos are also particularly popular for sponsoring clubs, youth groups or associations.In case of digital transfer it is not possible to choose white as a single logo colour on a coloured variant. Please choose transfer in this case.