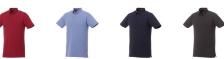

Polo shirts are a popular item, due to the many possible colors and printing options. The Atkinson short sleeve button-down men's polo is a good choice - no matter what the occasion is. The polo is short sleeve. The shirt has the fit Regular Fit. The material of the polo is Double piqué knit of 95% Cotton and 5% Elastane, 200 g/m2. This is a men's polo. Most of our polo shirts are available in men's and women's versions. This polo can also be decorated with embroidery. This gives it a particularly elegant appearance. Polos are also particularly popular for sponsoring clubs, youth groups or associations.In case of digital transfer it is not possible to choose white as a single logo colour on a coloured variant. Please choose transfer in this case.