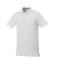

Polo shirts are a popular item, due to the many possible colors and printing options. The Atkinson short sleeve button-down men's polo is a good choice - no matter what the occasion is. The polo is short sleeve. The shirt has the fit Regular Fit. The material of the polo is Double piqué knit of 95% Cotton and 5% Elastane, 200 g/m2. This is a men's polo. Most of our polo shirts are available in men's and women's versions. This polo can also be decorated with embroidery. This gives it a particularly elegant appearance. Polos are also particularly popular for sponsoring clubs, youth groups or associations.In case of digital transfer it is not possible to choose white as a single logo colour on a coloured variant. Please choose transfer in this case.