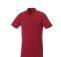

Polo shirts are a popular item, due to the many possible colors and printing options. The Atkinson short sleeve button-down men's polo is a good choice - no matter what the occasion is. The polo is short sleeve. The shirt has the fit Regular Fit. The material of the polo is Double piqué knit of 95% Cotton and 5% Elastane, 200 g/m2. This is a men's polo. Most of our polo shirts are available in men's and women's versions. This polo can also be decorated with embroidery. This gives it a particularly elegant appearance. Polos are also particularly popular for sponsoring clubs, youth groups or associations.In case of digital transfer it is not possible to choose white as a single logo colour on a coloured variant. Please choose transfer in this case.