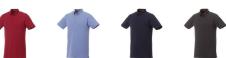

Polo shirts are a popular item, due to the many possible colors and printing options. The Atkinson short sleeve button-down men's polo is a good choice - no matter what the occasion is. The polo is short sleeve. The shirt has the fit Regular Fit. The material of the polo is Double piqué knit of 95% Cotton and 5% Elastane, 200 g/m2. This is a men's polo. Most of our polo shirts are available in men's and women's versions. This polo can also be decorated with embroidery. This gives it a particularly elegant appearance. Polos are also particularly popular for sponsoring clubs, youth groups or associations.In case of digital transfer it is not possible to choose white as a single logo colour on a coloured variant. Please choose transfer in this case.