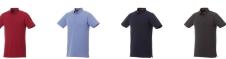

Polo shirts are a popular item, due to the many possible colors and printing options. The Atkinson short sleeve button-down men's polo is a good choice - no matter what the occasion is. The polo is short sleeve. The shirt has the fit Regular Fit. The material of the polo is Double piqué knit of 95% Cotton and 5% Elastane, 200 g/m2. This is a men's polo. Most of our polo shirts are available in men's and women's versions. This polo can also be decorated with embroidery. This gives it a particularly elegant appearance. Polos are also particularly popular for sponsoring clubs, youth groups or associations.In case of digital transfer it is not possible to choose white as a single logo colour on a coloured variant. Please choose transfer in this case.