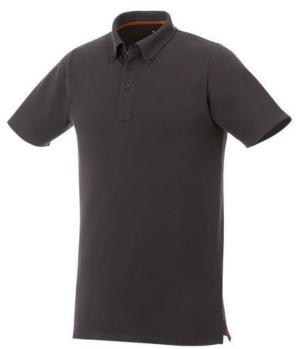

Polo shirts are a popular item, due to the many possible colors and printing options. The Atkinson short sleeve button-down men's polo is a good choice - no matter what the occasion is. The polo is short sleeve. The shirt has the fit Regular Fit. The material of the polo is Double piqué knit of 95% Cotton and 5% Elastane, 200 g/m2. This is a men's polo. Most of our polo shirts are available in men's and women's versions. This polo can also be decorated with embroidery. This gives it a particularly elegant appearance. Polos are also particularly popular for sponsoring clubs, youth groups or associations.In case of digital transfer it is not possible to choose white as a single logo colour on a coloured variant. Please choose transfer in this case.