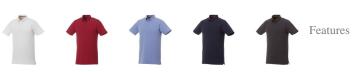

## Atkinson short sleeve button-down men's polo 107397891

Polo shirts are a popular item, due to the many possible colors and printing options. The Atkinson short sleeve button-down men's polo is a good choice - no matter what the occasion is. The polo is short sleeve. The shirt has the fit Regular Fit. The material of the polo is Double piqué knit of 95% Cotton and 5% Elastane, 200 g/m2. This is a men's polo. Most of our polo shirts are available in men's and women's versions. This polo can also be decorated with embroidery. This gives it a particularly elegant appearance. Polos are also particularly popular for sponsoring clubs, youth groups or associations.In case of digital transfer it is not possible to choose white as a single logo colour on a coloured variant. Please choose transfer in this case. Colour