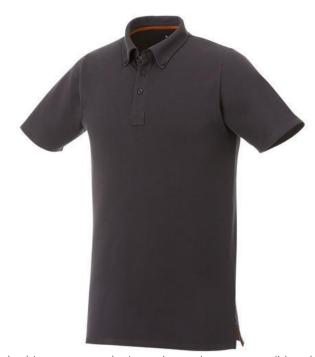

## Atkinson short sleeve button-down men's polo 107397891

Polo shirts are a popular item, due to the many possible colors and printing options. The Atkinson short sleeve button-down men's polo is a good choice - no matter what the occasion is. The polo is short sleeve. The shirt has the fit Regular Fit. The material of the polo is Double piqué knit of 95% Cotton and 5% Elastane, 200 g/m2. This is a men's polo. Most of our polo shirts are available in men's and women's versions. This polo can also be decorated with embroidery. This gives it a particularly elegant appearance. Polos are also particularly popular for sponsoring clubs, youth groups or associations.In case of digital transfer it is not possible to choose white as a single logo colour on a coloured variant. Please choose transfer in this case. Colour