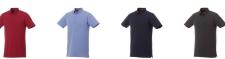

Polo shirts are a popular item, due to the many possible colors and printing options. The Atkinson short sleeve button-down men's polo is a good choice - no matter what the occasion is. The polo is short sleeve. The shirt has the fit Regular Fit. The material of the polo is Double piqué knit of 95% Cotton and 5% Elastane, 200 g/m2. This is a men's polo. Most of our polo shirts are available in men's and women's versions. This polo can also be decorated with embroidery. This gives it a particularly elegant appearance. Polos are also particularly popular for sponsoring clubs, youth groups or associations.In case of digital transfer it is not possible to choose white as a single logo colour on a coloured variant. Please choose transfer in this case.