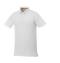

Polo shirts are a popular item, due to the many possible colors and printing options. The Atkinson short sleeve button-down men's polo is a good choice - no matter what the occasion is. The polo is short sleeve. The shirt has the fit Regular Fit. The material of the polo is Double piqué knit of 95% Cotton and 5% Elastane, 200 g/m2. This is a men's polo. Most of our polo shirts are available in men's and women's versions. This polo can also be decorated with embroidery. This gives it a particularly elegant appearance. Polos are also particularly popular for sponsoring clubs, youth groups or associations.In case of digital transfer it is not possible to choose white as a single logo colour on a coloured variant. Please choose transfer in this case.