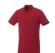

Polo shirts are a popular item, due to the many possible colors and printing options. The Atkinson short sleeve button-down men's polo is a good choice - no matter what the occasion is. The polo is short sleeve. The shirt has the fit Regular Fit. The material of the polo is Double piqué knit of 95% Cotton and 5% Elastane, 200 g/m2. This is a men's polo. Most of our polo shirts are available in men's and women's versions. This polo can also be decorated with embroidery. This gives it a particularly elegant appearance. Polos are also particularly popular for sponsoring clubs, youth groups or associations.In case of digital transfer it is not possible to choose white as a single logo colour on a coloured variant. Please choose transfer in this case.