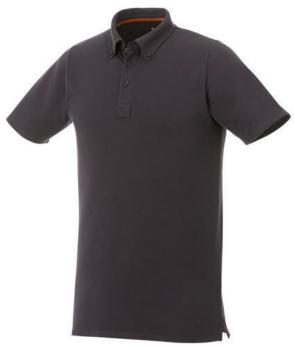

Polo shirts are a popular item, due to the many possible colors and printing options. The Atkinson short sleeve button-down men's polo is a good choice - no matter what the occasion is. The polo is short sleeve. The shirt has the fit Regular Fit. The material of the polo is Double piqué knit of 95% Cotton and 5% Elastane, 200 g/m2. This is a men's polo. Most of our polo shirts are available in men's and women's versions. This polo can also be decorated with embroidery. This gives it a particularly elegant appearance. Polos are also particularly popular for sponsoring clubs, youth groups or associations.In case of digital transfer it is not possible to choose white as a single logo colour on a coloured variant. Please choose transfer in this case.