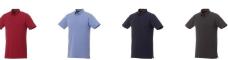

Polo shirts are a popular item, due to the many possible colors and printing options. The Atkinson short sleeve button-down men's polo is a good choice - no matter what the occasion is. The polo is short sleeve. The shirt has the fit Regular Fit. The material of the polo is Double piqué knit of 95% Cotton and 5% Elastane, 200 g/m2. This is a men's polo. Most of our polo shirts are available in men's and women's versions. This polo can also be decorated with embroidery. This gives it a particularly elegant appearance. Polos are also particularly popular for sponsoring clubs, youth groups or associations.In case of digital transfer it is not possible to choose white as a single logo colour on a coloured variant. Please choose transfer in this case.