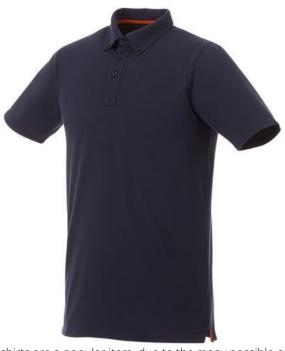

Polo shirts are a popular item, due to the many possible colors and printing options. The Atkinson short sleeve button-down men's polo is a good choice - no matter what the occasion is. The polo is short sleeve. The shirt has the fit Regular Fit. The material of the polo is Double piqué knit of 95% Cotton and 5% Elastane, 200 g/m2. This is a men's polo. Most of our polo shirts are available in men's and women's versions. This polo can also be decorated with embroidery. This gives it a particularly elegant appearance. Polos are also particularly popular for sponsoring clubs, youth groups or associations.In case of digital transfer it is not possible to choose white as a single logo colour on a coloured variant. Please choose transfer in this case.