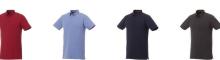

## Colour

Brand: Elevate Life Minimum quantity: 5 Unit(s) Material: cotton Weight: 247.00 g. Dishwasher proof No

Do you have a specific question or do you want more information about this item, please call 1800 800 801.