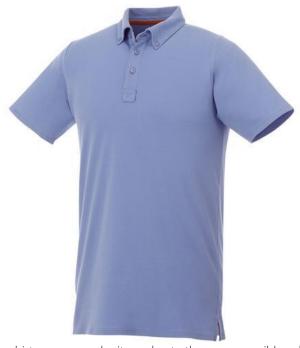

Polo shirts are a popular item, due to the many possible colors and printing options. The Atkinson short sleeve button-down men's polo is a good choice - no matter what the occasion is. The polo is short sleeve. The shirt has the fit Regular Fit. The material of the polo is Double piqué knit of 95% Cotton and 5% Elastane, 200 g/m2. This is a men's polo. Most of our polo shirts are available in men's and women's versions. This polo can also be decorated with embroidery. This gives it a particularly elegant appearance. Polos are also particularly popular for sponsoring clubs, youth groups or associations.In case of digital transfer it is not possible to choose white as a single logo colour on a coloured variant. Please choose transfer in this case.