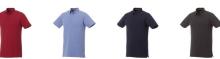

## Colour

Brand: Elevate Life Minimum quantity: 5 Unit(s) Material: cotton Weight: 247.00 g. Dishwasher proof No

Do you have a specific question or do you want more information about this item, please call 1800 800 801.