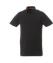

Polo shirts are a popular item, due to the many possible colors and printing options. The Atkinson short sleeve button-down men's polo is a good choice - no matter what the occasion is. The polo is short sleeve. The shirt has the fit Regular Fit. The material of the polo is Double piqué knit of 95% Cotton and 5% Elastane, 200 g/m2. This is a men's polo. Most of our polo shirts are available in men's and women's versions. This polo can also be decorated with embroidery. This gives it a particularly elegant appearance. Polos are also particularly popular for sponsoring clubs, youth groups or associations.In case of digital transfer it is not possible to choose white as a single logo colour on a coloured variant. Please choose transfer in this case.