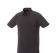

Polo shirts are a popular item, due to the many possible colors and printing options. The Atkinson short sleeve button-down men's polo is a good choice - no matter what the occasion is. The polo is short sleeve. The shirt has the fit Regular Fit. The material of the polo is Double piqué knit of 95% Cotton and 5% Elastane, 200 g/m2. This is a men's polo. Most of our polo shirts are available in men's and women's versions. This polo can also be decorated with embroidery. This gives it a particularly elegant appearance. Polos are also particularly popular for sponsoring clubs, youth groups or associations.In case of digital transfer it is not possible to choose white as a single logo colour on a coloured variant. Please choose transfer in this case.