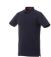

Polo shirts are a popular item, due to the many possible colors and printing options. The Atkinson short sleeve button-down men's polo is a good choice - no matter what the occasion is. The polo is short sleeve. The shirt has the fit Regular Fit. The material of the polo is Double piqué knit of 95% Cotton and 5% Elastane, 200 g/m2. This is a men's polo. Most of our polo shirts are available in men's and women's versions. This polo can also be decorated with embroidery. This gives it a particularly elegant appearance. Polos are also particularly popular for sponsoring clubs, youth groups or associations.In case of digital transfer it is not possible to choose white as a single logo colour on a coloured variant. Please choose transfer in this case.