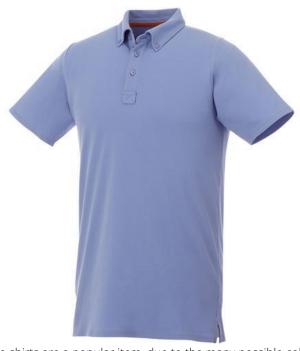

Polo shirts are a popular item, due to the many possible colors and printing options. The Atkinson short sleeve button-down men's polo is a good choice - no matter what the occasion is. The polo is short sleeve. The shirt has the fit Regular Fit. The material of the polo is Double piqué knit of 95% Cotton and 5% Elastane, 200 g/m2. This is a men's polo. Most of our polo shirts are available in men's and women's versions. This polo can also be decorated with embroidery. This gives it a particularly elegant appearance. Polos are also particularly popular for sponsoring clubs, youth groups or associations.In case of digital transfer it is not possible to choose white as a single logo colour on a coloured variant. Please choose transfer in this case.