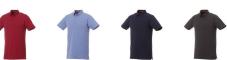

Polo shirts are a popular item, due to the many possible colors and printing options. The Atkinson short sleeve button-down men's polo is a good choice - no matter what the occasion is. The polo is short sleeve. The shirt has the fit Regular Fit. The material of the polo is Double piqué knit of 95% Cotton and 5% Elastane, 200 g/m2. This is a men's polo. Most of our polo shirts are available in men's and women's versions. This polo can also be decorated with embroidery. This gives it a particularly elegant appearance. Polos are also particularly popular for sponsoring clubs, youth groups or associations.In case of digital transfer it is not possible to choose white as a single logo colour on a coloured variant. Please choose transfer in this case.

## Colour

Brand: Elevate Life Minimum quantity: 5 Unit(s) Material: cotton Weight: 247.00 g. Dishwasher proof No

Do you have a specific question or do you want more information about this item, please call 1800 800 801.