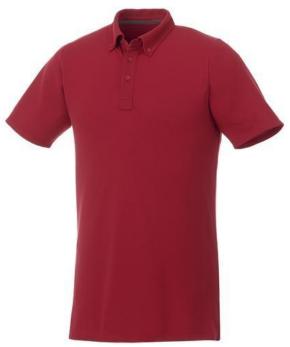

Polo shirts are a popular item, due to the many possible colors and printing options. The Atkinson short sleeve button-down men's polo is a good choice - no matter what the occasion is. The polo is short sleeve. The shirt has the fit Regular Fit. The material of the polo is Double piqué knit of 95% Cotton and 5% Elastane, 200 g/m2. This is a men's polo. Most of our polo shirts are available in men's and women's versions. This polo can also be decorated with embroidery. This gives it a particularly elegant appearance. Polos are also particularly popular for sponsoring clubs, youth groups or associations.In case of digital transfer it is not possible to choose white as a single logo colour on a coloured variant. Please choose transfer in this case.