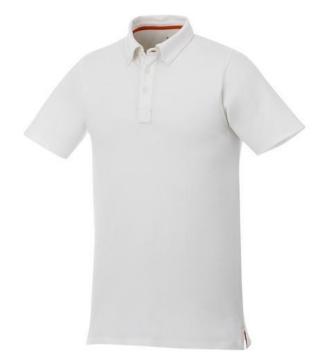

Atkinson short sleeve button-down men's polo 107397016

Colour

Minimum quantity: 5 Unit(s) Material: cotton Weight: 247.00 g. Dishwasher proof No

Polo shirts are a popular item, due to the many possible colors and printing options. The Atkinson short sleeve button-down men's polo is a good choice - no matter what the occasion is. The polo is short sleeve. The shirt has the fit Regular Fit. The material of the polo is Double piqué knit of 95% Cotton and 5% Elastane, 200 g/m2. This is a men's polo. Most of our polo shirts are available in men's and women's versions. This polo can also be decorated with embroidery. This gives it a particularly elegant appearance. Polos are also particularly popular for sponsoring clubs, youth groups or associations.In case of digital transfer it is not possible to choose white as a single logo colour on a coloured variant. Please choose transfer in this case.