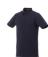

Polo shirts are a popular item, due to the many possible colors and printing options. The Atkinson short sleeve button-down men's polo is a good choice - no matter what the occasion is. The polo is short sleeve. The shirt has the fit Regular Fit. The material of the polo is Double piqué knit of 95% Cotton and 5% Elastane, 200 g/m2. This is a men's polo. Most of our polo shirts are available in men's and women's versions. This polo can also be decorated with embroidery. This gives it a particularly elegant appearance. Polos are also particularly popular for sponsoring clubs, youth groups or associations.In case of digital transfer it is not possible to choose white as a single logo colour on a coloured variant. Please choose transfer in this case.