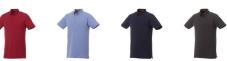

Polo shirts are a popular item, due to the many possible colors and printing options. The Atkinson short sleeve button-down men's polo is a good choice - no matter what the occasion is. The polo is short sleeve. The shirt has the fit Regular Fit. The material of the polo is Double piqué knit of 95% Cotton and 5% Elastane, 200 g/m2. This is a men's polo. Most of our polo shirts are available in men's and women's versions. This polo can also be decorated with embroidery. This gives it a particularly elegant appearance. Polos are also particularly popular for sponsoring clubs, youth groups or associations.In case of digital transfer it is not possible to choose white as a single logo colour on a coloured variant. Please choose transfer in this case.