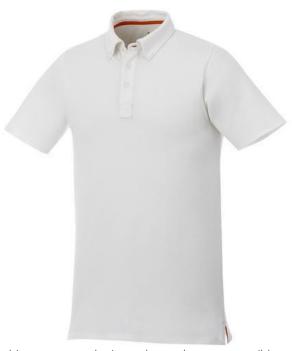

Polo shirts are a popular item, due to the many possible colors and printing options. The Atkinson short sleeve button-down men's polo is a good choice - no matter what the occasion is. The polo is short sleeve. The shirt has the fit Regular Fit. The material of the polo is Double piqué knit of 95% Cotton and 5% Elastane, 200 g/m2. This is a men's polo. Most of our polo shirts are available in men's and women's versions. This polo can also be decorated with embroidery. This gives it a particularly elegant appearance. Polos are also particularly popular for sponsoring clubs, youth groups or associations.In case of digital transfer it is not possible to choose white as a single logo colour on a coloured variant. Please choose transfer in this case.