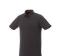

Polo shirts are a popular item, due to the many possible colors and printing options. The Atkinson short sleeve button-down men's polo is a good choice - no matter what the occasion is. The polo is short sleeve. The shirt has the fit Regular Fit. The material of the polo is Double piqué knit of 95% Cotton and 5% Elastane, 200 g/m2. This is a men's polo. Most of our polo shirts are available in men's and women's versions. This polo can also be decorated with embroidery. This gives it a particularly elegant appearance. Polos are also particularly popular for sponsoring clubs, youth groups or associations.In case of digital transfer it is not possible to choose white as a single logo colour on a coloured variant. Please choose transfer in this case.