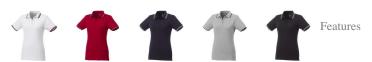

## Fairfield short sleeve women's polo with tipping 107396995

Polo shirts with a logo always get a lot of attention and can also serve as an award. The Fairfield short sleeve women's polo with tipping is a good choice - no matter what the occasion is. The polo shirt has short sleeve. The shirt has the fit Regular Fit. The material of the polo is Piqué knit of 100% Cotton, 180 g/m2. This is a women's polo. Most of our polo shirts are available in men's and women's versions. By embroidering this polo shirt, you are choosing a particularly elegant technique for applying your logo. Polos are perfect and popular for so many occasions. So just order quickly online.In case of digital transfer it is not possible to choose white as a single logo colour on a coloured variant. Please choose transfer in this case. Colour