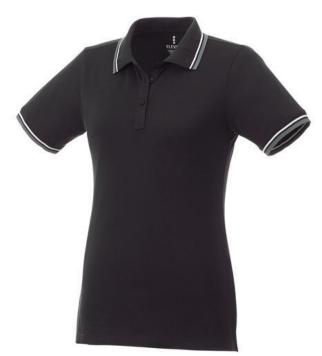

## Fairfield short sleeve women's polo with tipping 107396995

Polo shirts with a logo always get a lot of attention and can also serve as an award. The Fairfield short sleeve women's polo with tipping is a good choice - no matter what the occasion is. The polo shirt has short sleeve. The shirt has the fit Regular Fit. The material of the polo is Piqué knit of 100% Cotton, 180 g/m2. This is a women's polo. Most of our polo shirts are available in men's and women's versions. By embroidering this polo shirt, you are choosing a particularly elegant technique for applying your logo. Polos are perfect and popular for so many occasions. So just order quickly online.In case of digital transfer it is not possible to choose white as a single logo colour on a coloured variant. Please choose transfer in this case. Colour