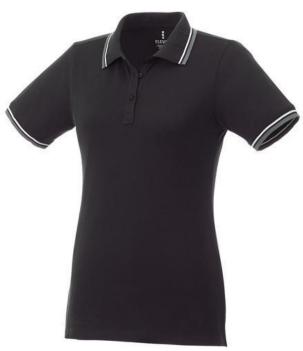

Polo shirts with a logo always get a lot of attention and can also serve as an award. The Fairfield short sleeve women's polo with tipping is a good choice - no matter what the occasion is. The polo shirt has short sleeve. The shirt has the fit Regular Fit. The material of the polo is Piqué knit of 100% Cotton, 180 g/m2. This is a women's polo. Most of our polo shirts are available in men's and women's versions. By embroidering this polo shirt, you are choosing a particularly elegant technique for applying your logo. Polos are perfect and popular for so many occasions. So just order quickly online.In case of digital transfer it is not possible to choose white as a single logo colour on a coloured variant. Please choose transfer in this case.