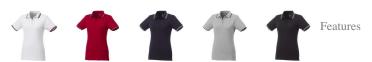

## Fairfield short sleeve women's polo with tipping 107396992

Polo shirts with a logo always get a lot of attention and can also serve as an award. The Fairfield short sleeve women's polo with tipping is a good choice - no matter what the occasion is. The polo shirt has short sleeve. The shirt has the fit Regular Fit. The material of the polo is Piqué knit of 100% Cotton, 180 g/m2. This is a women's polo. Most of our polo shirts are available in men's and women's versions. By embroidering this polo shirt, you are choosing a particularly elegant technique for applying your logo. Polos are perfect and popular for so many occasions. So just order quickly online.In case of digital transfer it is not possible to choose white as a single logo colour on a coloured variant. Please choose transfer in this case. Colour