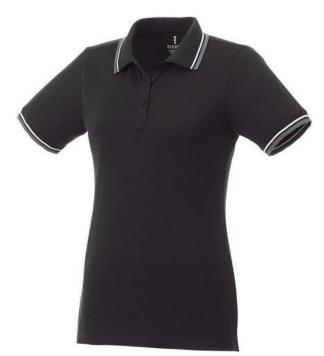

## Fairfield short sleeve women's polo with tipping 107396992

Polo shirts with a logo always get a lot of attention and can also serve as an award. The Fairfield short sleeve women's polo with tipping is a good choice - no matter what the occasion is. The polo shirt has short sleeve. The shirt has the fit Regular Fit. The material of the polo is Piqué knit of 100% Cotton, 180 g/m2. This is a women's polo. Most of our polo shirts are available in men's and women's versions. By embroidering this polo shirt, you are choosing a particularly elegant technique for applying your logo. Polos are perfect and popular for so many occasions. So just order quickly online.In case of digital transfer it is not possible to choose white as a single logo colour on a coloured variant. Please choose transfer in this case. Colour