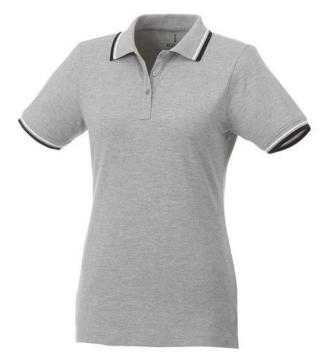

## Fairfield short sleeve women's polo with tipping 107396965

Polo shirts with a logo always get a lot of attention and can also serve as an award. The Fairfield short sleeve women's polo with tipping is a good choice - no matter what the occasion is. The polo shirt has short sleeve. The shirt has the fit Regular Fit. The material of the polo is Piqué knit of 100% Cotton, 180 g/m2. This is a women's polo. Most of our polo shirts are available in men's and women's versions. By embroidering this polo shirt, you are choosing a particularly elegant technique for applying your logo. Polos are perfect and popular for so many occasions. So just order quickly online.In case of digital transfer it is not possible to choose white as a single logo colour on a coloured variant. Please choose transfer in this case. Colour