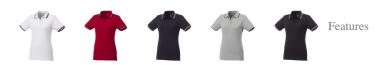

## Colour

Brand: Elevate Life Minimum quantity: 10 Unit(s) Material: cotton Weight: 190.00 g. Dishwasher proof No

Do you have a specific question or do you want more information about this item, please call 1800 800 801.