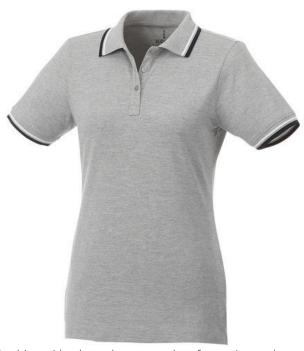

Polo shirts with a logo always get a lot of attention and can also serve as an award. The Fairfield short sleeve women's polo with tipping is a good choice - no matter what the occasion is. The polo shirt has short sleeve. The shirt has the fit Regular Fit. The material of the polo is Piqué knit of 100% Cotton, 180 g/m2. This is a women's polo. Most of our polo shirts are available in men's and women's versions. By embroidering this polo shirt, you are choosing a particularly elegant technique for applying your logo. Polos are perfect and popular for so many occasions. So just order quickly online.In case of digital transfer it is not possible to choose white as a single logo colour on a coloured variant. Please choose transfer in this case.