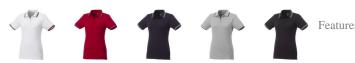

## Colour

Brand: Elevate Life Minimum quantity: 10 Unit(s) Material: cotton

Weight: 190.00 g. Dishwasher proof No

Do you have a specific question or do you want more information about this item, please call 1800 800.