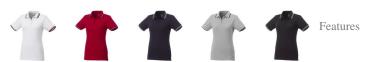

## Fairfield short sleeve women's polo with tipping 107396495

Polo shirts with a logo always get a lot of attention and can also serve as an award. The Fairfield short sleeve women's polo with tipping is a good choice - no matter what the occasion is. The polo shirt has short sleeve. The shirt has the fit Regular Fit. The material of the polo is Piqué knit of 100% Cotton, 180 g/m2. This is a women's polo. Most of our polo shirts are available in men's and women's versions. By embroidering this polo shirt, you are choosing a particularly elegant technique for applying your logo. Polos are perfect and popular for so many occasions. So just order quickly online.In case of digital transfer it is not possible to choose white as a single logo colour on a coloured variant. Please choose transfer in this case. Colour