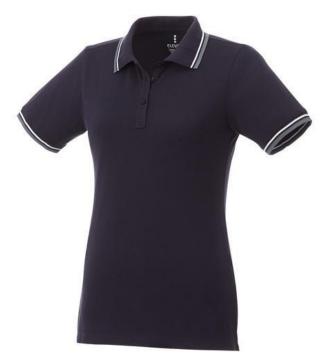

## Fairfield short sleeve women's polo with tipping 107396495

Polo shirts with a logo always get a lot of attention and can also serve as an award. The Fairfield short sleeve women's polo with tipping is a good choice - no matter what the occasion is. The polo shirt has short sleeve. The shirt has the fit Regular Fit. The material of the polo is Piqué knit of 100% Cotton, 180 g/m2. This is a women's polo. Most of our polo shirts are available in men's and women's versions. By embroidering this polo shirt, you are choosing a particularly elegant technique for applying your logo. Polos are perfect and popular for so many occasions. So just order quickly online.In case of digital transfer it is not possible to choose white as a single logo colour on a coloured variant. Please choose transfer in this case. Colour