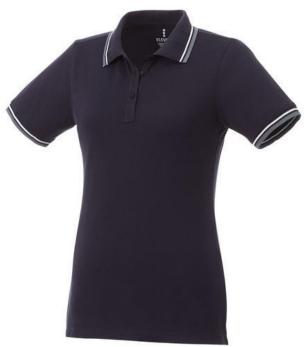

Polo shirts with a logo always get a lot of attention and can also serve as an award. The Fairfield short sleeve women's polo with tipping is a good choice - no matter what the occasion is. The polo shirt has short sleeve. The shirt has the fit Regular Fit. The material of the polo is Piqué knit of 100% Cotton, 180 g/m2. This is a women's polo. Most of our polo shirts are available in men's and women's versions. By embroidering this polo shirt, you are choosing a particularly elegant technique for applying your logo. Polos are perfect and popular for so many occasions. So just order quickly online.In case of digital transfer it is not possible to choose white as a single logo colour on a coloured variant. Please choose transfer in this case.