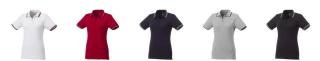

## Colour

Brand: Elevate Life Minimum quantity: 10 Unit(s) Material: cotton

Weight: 190.00 g. Dishwasher proof No

Do you have a specific question or do you want more information about this item, please call 1800 800.