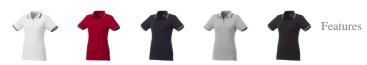

## Colour

Brand: Elevate Life Minimum quantity: 10 Unit(s) Material: cotton

Weight: 190.00 g. Dishwasher proof No

Do you have a specific question or do you want more information about this item, please call 1800 800.