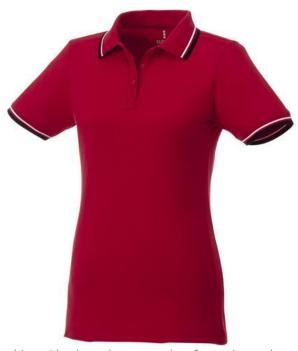

Polo shirts with a logo always get a lot of attention and can also serve as an award. The Fairfield short sleeve women's polo with tipping is a good choice - no matter what the occasion is. The polo shirt has short sleeve. The shirt has the fit Regular Fit. The material of the polo is Piqué knit of 100% Cotton, 180 g/m2. This is a women's polo. Most of our polo shirts are available in men's and women's versions. By embroidering this polo shirt, you are choosing a particularly elegant technique for applying your logo. Polos are perfect and popular for so many occasions. So just order quickly online.In case of digital transfer it is not possible to choose white as a single logo colour on a coloured variant. Please choose transfer in this case.