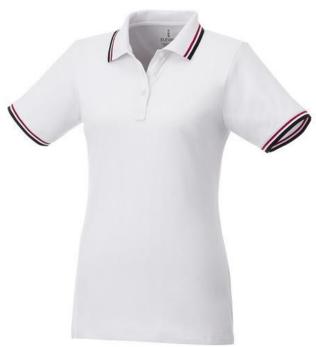

Polo shirts with a logo always get a lot of attention and can also serve as an award. The Fairfield short sleeve women's polo with tipping is a good choice - no matter what the occasion is. The polo shirt has short sleeve. The shirt has the fit Regular Fit. The material of the polo is Piqué knit of 100% Cotton, 180 g/m2. This is a women's polo. Most of our polo shirts are available in men's and women's versions. By embroidering this polo shirt, you are choosing a particularly elegant technique for applying your logo. Polos are perfect and popular for so many occasions. So just order quickly online.In case of digital transfer it is not possible to choose white as a single logo colour on a coloured variant. Please choose transfer in this case.