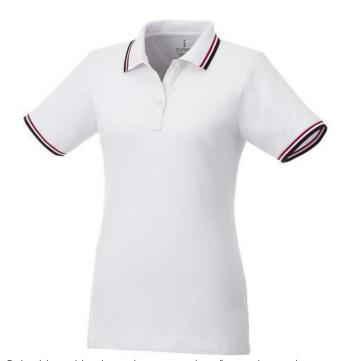

## Fairfield short sleeve women's polo with tipping 107396011

Polo shirts with a logo always get a lot of attention and can also serve as an award. The Fairfield short sleeve women's polo with tipping is a good choice - no matter what the occasion is. The polo shirt has short sleeve. The shirt has the fit Regular Fit. The material of the polo is Piqué knit of 100% Cotton, 180 g/m2. This is a women's polo. Most of our polo shirts are available in men's and women's versions. By embroidering this polo shirt, you are choosing a particularly elegant technique for applying your logo. Polos are perfect and popular for so many occasions. So just order quickly online.In case of digital transfer it is not possible to choose white as a single logo colour on a coloured variant. Please choose transfer in this case. Colour