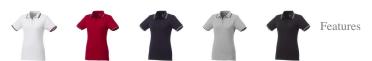

## Fairfield short sleeve women's polo with tipping 107396011

Polo shirts with a logo always get a lot of attention and can also serve as an award. The Fairfield short sleeve women's polo with tipping is a good choice - no matter what the occasion is. The polo shirt has short sleeve. The shirt has the fit Regular Fit. The material of the polo is Piqué knit of 100% Cotton, 180 g/m2. This is a women's polo. Most of our polo shirts are available in men's and women's versions. By embroidering this polo shirt, you are choosing a particularly elegant technique for applying your logo. Polos are perfect and popular for so many occasions. So just order quickly online.In case of digital transfer it is not possible to choose white as a single logo colour on a coloured variant. Please choose transfer in this case. Colour