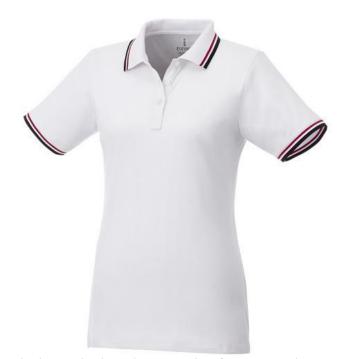

## Fairfield short sleeve women's polo with tipping 107396010

Polo shirts with a logo always get a lot of attention and can also serve as an award. The Fairfield short sleeve women's polo with tipping is a good choice - no matter what the occasion is. The polo shirt has short sleeve. The shirt has the fit Regular Fit. The material of the polo is Piqué knit of 100% Cotton, 180 g/m2. This is a women's polo. Most of our polo shirts are available in men's and women's versions. By embroidering this polo shirt, you are choosing a particularly elegant technique for applying your logo. Polos are perfect and popular for so many occasions. So just order quickly online.In case of digital transfer it is not possible to choose white as a single logo colour on a coloured variant. Please choose transfer in this case. Colour