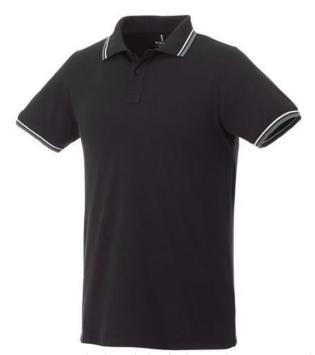

## Fairfield short sleeve men's polo with tipping 107395994

Are you interested in branded polo shirts? Then you are in the right place. The Fairfield short sleeve men's polo with tipping is a polo with many print options. The polo is short sleeve. The fit of the shirt is Regular Fit. The material of the polo is Piqué knit of 100% Cotton, 180 g/m2. This is a men's polo. Most of our polo shirts are available in men's and women's versions. This polo can also be decorated with embroidery. This gives it a particularly elegant appearance. Do you really want a polo, but aren't sure which one or have further questions? Our sales consultants are at your side with advice and action. In case of digital transfer it is not possible to choose white as a single logo colour on a coloured variant. Please choose transfer in this case.