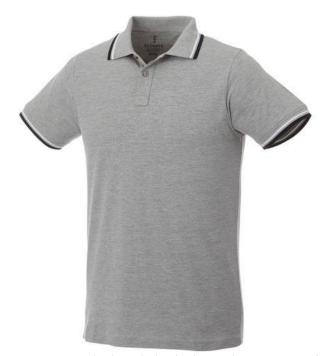

## Fairfield short sleeve men's polo with tipping 107395963

Are you interested in branded polo shirts? Then you are in the right place. The Fairfield short sleeve men's polo with tipping is a polo with many print options. The polo is short sleeve. The fit of the shirt is Regular Fit. The material of the polo is Piqué knit of 100% Cotton, 180 g/m2. This is a men's polo. Most of our polo shirts are available in men's and women's versions. This polo can also be decorated with embroidery. This gives it a particularly elegant appearance. Do you really want a polo, but aren't sure which one or have further questions? Our sales consultants are at your side with advice and action. In case of digital transfer it is not possible to choose white as a single logo colour on a coloured variant. Please choose transfer in this case.