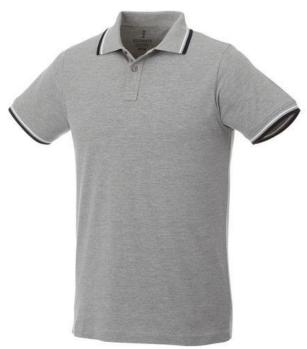

Are you interested in branded polo shirts? Then you are in the right place. The Fairfield short sleeve men's polo with tipping is a polo with many print options. The polo is short sleeve. The fit of the shirt is Regular Fit. The material of the polo is Piqué knit of 100% Cotton, 180 g/m2. This is a men's polo. Most of our polo shirts are available in men's and women's versions. This polo can also be decorated with embroidery. This gives it a particularly elegant appearance. Do you really want a polo, but aren't sure which one or have further questions? Our sales consultants are at your side with advice and action. In case of digital transfer it is not possible to choose white as a single logo colour on a coloured variant. Please choose transfer in this case.