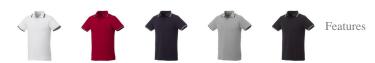

## Colour

Brand: Elevate Life Minimum quantity: 10 Unit(s) Material: cotton

Weight: 266.00 g. Dishwasher proof No

Do you have a specific question or do you want more information about this item, please call 1800 800.