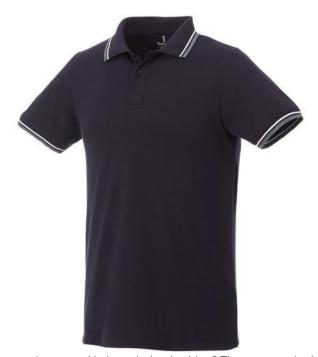

## Fairfield short sleeve men's polo with tipping 107395493

Are you interested in branded polo shirts? Then you are in the right place. The Fairfield short sleeve men's polo with tipping is a polo with many print options. The polo is short sleeve. The fit of the shirt is Regular Fit. The material of the polo is Piqué knit of 100% Cotton, 180 g/m2. This is a men's polo. Most of our polo shirts are available in men's and women's versions. This polo can also be decorated with embroidery. This gives it a particularly elegant appearance. Do you really want a polo, but aren't sure which one or have further questions? Our sales consultants are at your side with advice and action. In case of digital transfer it is not possible to choose white as a single logo colour on a coloured variant. Please choose transfer in this case.