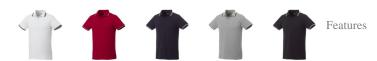

## Colour

Brand: Elevate Life Minimum quantity: 10 Unit(s) Material: cotton

Weight: 266.00 g. Dishwasher proof No

Do you have a specific question or do you want more information about this item, please call 1800 800.