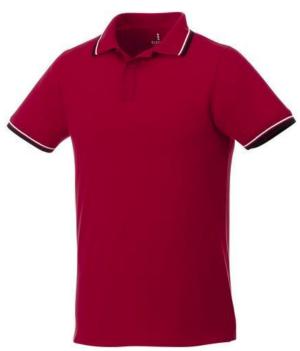

Are you interested in branded polo shirts? Then you are in the right place. The Fairfield short sleeve men's polo with tipping is a polo with many print options. The polo is short sleeve. The fit of the shirt is Regular Fit. The material of the polo is Piqué knit of 100% Cotton, 180 g/m2. This is a men's polo. Most of our polo shirts are available in men's and women's versions. This polo can also be decorated with embroidery. This gives it a particularly elegant appearance. Do you really want a polo, but aren't sure which one or have further questions? Our sales consultants are at your side with advice and action. In case of digital transfer it is not possible to choose white as a single logo colour on a coloured variant. Please choose transfer in this case.