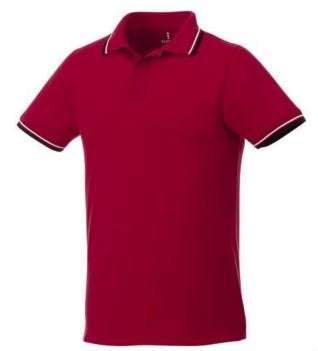

## Fairfield short sleeve men's polo with tipping 107395250

Are you interested in branded polo shirts? Then you are in the right place. The Fairfield short sleeve men's polo with tipping is a polo with many print options. The polo is short sleeve. The fit of the shirt is Regular Fit. The material of the polo is Piqué knit of 100% Cotton, 180 g/m2. This is a men's polo. Most of our polo shirts are available in men's and women's versions. This polo can also be decorated with embroidery. This gives it a particularly elegant appearance. Do you really want a polo, but aren't sure which one or have further questions? Our sales consultants are at your side with advice and action. In case of digital transfer it is not possible to choose white as a single logo colour on a coloured variant. Please choose transfer in this case.