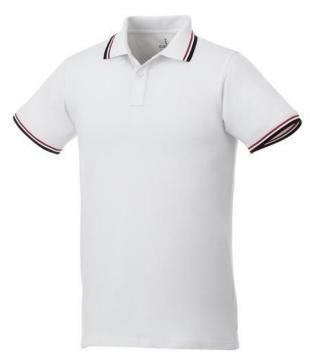

Are you interested in branded polo shirts? Then you are in the right place. The Fairfield short sleeve men's polo with tipping is a polo with many print options. The polo is short sleeve. The fit of the shirt is Regular Fit. The material of the polo is Piqué knit of 100% Cotton, 180 g/m2. This is a men's polo. Most of our polo shirts are available in men's and women's versions. This polo can also be decorated with embroidery. This gives it a particularly elegant appearance. Do you really want a polo, but aren't sure which one or have further questions? Our sales consultants are at your side with advice and action. In case of digital transfer it is not possible to choose white as a single logo colour on a coloured variant. Please choose transfer in this case.