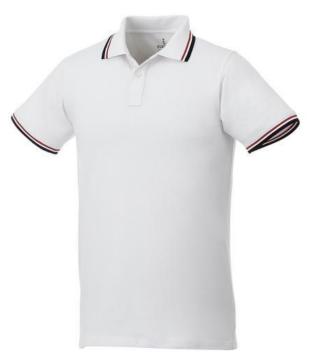

Are you interested in branded polo shirts? Then you are in the right place. The Fairfield short sleeve men's polo with tipping is a polo with many print options. The polo is short sleeve. The fit of the shirt is Regular Fit. The material of the polo is Piqué knit of 100% Cotton, 180 g/m2. This is a men's polo. Most of our polo shirts are available in men's and women's versions. This polo can also be decorated with embroidery. This gives it a particularly elegant appearance. Do you really want a polo, but aren't sure which one or have further questions? Our sales consultants are at your side with advice and action. In case of digital transfer it is not possible to choose white as a single logo colour on a coloured variant. Please choose transfer in this case.