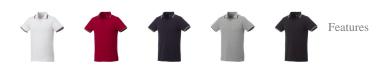

## Colour

Minimum quantity: 10 Unit(s) Material: cotton Weight: 266.00 g. Dishwasher proof No

Brand: Elevate Life

Do you have a specific question or do you want more information about this item, please call 1800 800.