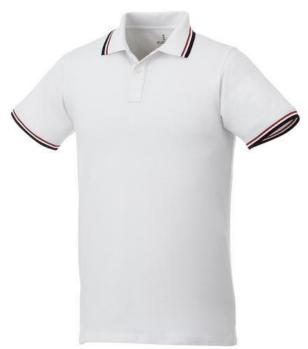

Are you interested in branded polo shirts? Then you are in the right place. The Fairfield short sleeve men's polo with tipping is a polo with many print options. The polo is short sleeve. The fit of the shirt is Regular Fit. The material of the polo is Piqué knit of 100% Cotton, 180 g/m2. This is a men's polo. Most of our polo shirts are available in men's and women's versions. This polo can also be decorated with embroidery. This gives it a particularly elegant appearance. Do you really want a polo, but aren't sure which one or have further questions? Our sales consultants are at your side with advice and action. In case of digital transfer it is not possible to choose white as a single logo colour on a coloured variant. Please choose transfer in this case.