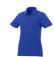

Are you interested in branded polo shirts? Then you are in the right place. The Liberty short sleeve women's polo is a good choice - no matter what the occasion is. The polo shirt has short sleeve. The shirt has the fit Regular Fit. The polo is made of Piqué knit of 100% Cotton, 160 g/m2. This is a women's polo. Most of our polo shirts are available in men's and women's versions. This polo can also be decorated with embroidery. This gives it a particularly elegant appearance. As a rule, polos have large and different printing areas, so that this is where you get the greatest possible attention for your logo. In case of digital transfer it is not possible to choose white as a single logo colour on a coloured variant. Please choose transfer in this case.