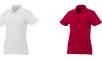

Are you interested in branded polo shirts? Then you are in the right place. The Liberty short sleeve women's polo is a good choice - no matter what the occasion is. The polo shirt has short sleeve. The shirt has the fit Regular Fit. The polo is made of Piqué knit of 100% Cotton, 160 g/m2. This is a women's polo. Most of our polo shirts are available in men's and women's versions. This polo can also be decorated with embroidery. This gives it a particularly elegant appearance. As a rule, polos have large and different printing areas, so that this is where you get the greatest possible attention for your logo. In case of digital transfer it is not possible to choose white as a single logo colour on a coloured variant. Please choose transfer in this case.