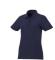

Are you interested in branded polo shirts? Then you are in the right place. The Liberty short sleeve women's polo is a good choice - no matter what the occasion is. The polo shirt has short sleeve. The shirt has the fit Regular Fit. The polo is made of Piqué knit of 100% Cotton, 160 g/m2. This is a women's polo. Most of our polo shirts are available in men's and women's versions. This polo can also be decorated with embroidery. This gives it a particularly elegant appearance. As a rule, polos have large and different printing areas, so that this is where you get the greatest possible attention for your logo. In case of digital transfer it is not possible to choose white as a single logo colour on a coloured variant. Please choose transfer in this case.