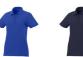

Colour

Features

Brand: Elevate Essentials Minimum quantity: 10 Unit(s) Material: cotton Weight: 184.72 g.

Dishwasher proof No

Do you have a specific question or do you want more information about this item, please call 1800 800 801.