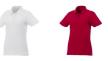

Colour

Features

Brand: Elevate Essentials Minimum quantity: 10 Unit(s) Material: cotton Weight: 184.72 g.

Dishwasher proof No

Do you have a specific question or do you want more information about this item, please call 1800 800 801.