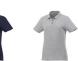

Colour

Features

Brand: Elevate Essentials Minimum quantity: 10 Unit(s) Material: cotton Weight: 184.72 g.

Dishwasher proof No

Do you have a specific question or do you want more information about this item, please call 1800 800 801.