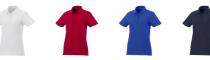

Colour

Features

Brand: Elevate Essentials Minimum quantity: 10 Unit(s) Material: cotton Weight: 184.72 g. Dishwasher proof No

Are you interested in branded polo shirts? Then you are in the right place. The Liberty short sleeve women's polo is a good choice - no matter what the occasion is. The polo shirt has short sleeve. The shirt has the fit Regular Fit. The polo is made of Piqué knit of 100% Cotton, 160 g/m2. This is a women's polo. Most of our polo shirts are available in men's and women's versions. This polo can also be decorated with embroidery. This gives it a particularly elegant appearance. As a rule, polos have large and different printing areas, so that this is where you get the greatest possible attention for your logo.In case of digital transfer it is not possible to choose white as a single logo colour on a coloured variant. Please choose transfer in this case.