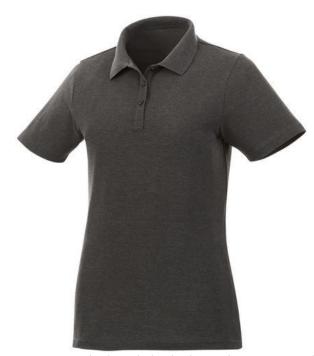

Colour

Features

Brand: Elevate Essentials Minimum quantity: 10 Unit(s) Material: cotton Weight: 184.72 g. Dishwasher proof No

Are you interested in branded polo shirts? Then you are in the right place. The Liberty short sleeve women's polo is a good choice - no matter what the occasion is. The polo shirt has short sleeve. The shirt has the fit Regular Fit. The polo is made of Piqué knit of 100% Cotton, 160 g/m2. This is a women's polo. Most of our polo shirts are available in men's and women's versions. This polo can also be decorated with embroidery. This gives it a particularly elegant appearance. As a rule, polos have large and different printing areas, so that this is where you get the greatest possible attention for your logo.In case of digital transfer it is not possible to choose white as a single logo colour on a coloured variant. Please choose transfer in this case.