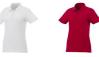

Colour

Brand: Elevate Essentials Minimum quantity: 10 Unit(s) Material: cotton

Weight: 184.72 g. Dishwasher proof No

Do you have a specific question or do you want more information about this item, please call 1800 800 801.