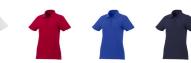

Colour

Brand: Elevate Essentials Minimum quantity: 10 Unit(s) Material: cotton

Weight: 184.72 g. Dishwasher proof No

Do you have a specific question or do you want more information about this item, please call 1800 800 801.