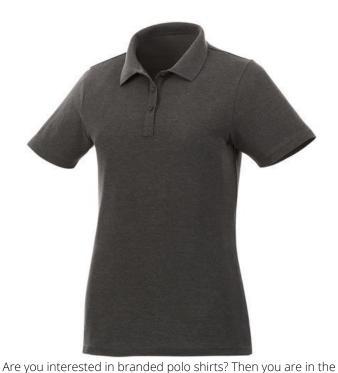

transfer in this case.

right place. The Liberty short sleeve women's polo is a good choice - no matter what the occasion is. The polo shirt has short sleeve. The shirt has the fit Regular Fit. The polo is made of Piqué knit of 100% Cotton, 160 g/m2. This is a women's polo. Most of our polo shirts are available in men's and women's versions. This polo can also be decorated with embroidery. This gives it a particularly elegant appearance. As a rule, polos have large and different printing areas, so that this is where you get the greatest possible attention for your logo.In case of digital transfer it is not possible to choose white as a single logo colour on a coloured variant. Please choose