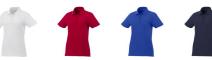

Colour

Features

Brand: Elevate Essentials Minimum quantity: 10 Unit(s) Material: cotton Weight: 184.72 g. Dishwasher proof No

Do you have a specific question or do you want more information about this item, please call 1800 800 801.