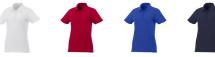

Colour

Features

Brand: Elevate Essentials Minimum quantity: 10 Unit(s) Material: cotton

Weight: 184.72 g. Dishwasher proof No

Do you have a specific question or do you want more information about this item, please call 1800 800 801.