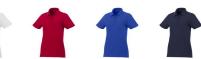

Colour

Features

Brand: Elevate Essentials Minimum quantity: 10 Unit(s) Material: cotton

Weight: 184.72 g. Dishwasher proof No

Do you have a specific question or do you want more information about this item, please call 1800 800 801.