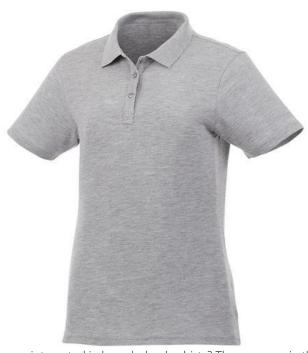

Are you interested in branded polo shirts? Then you are in the right place. The Liberty short sleeve women's polo is a good choice - no matter what the occasion is. The polo shirt has short sleeve. The shirt has the fit Regular Fit. The polo is made of Piqué knit of 100% Cotton, 160 g/m2. This is a women's polo. Most of our polo shirts are available in men's and women's versions. This polo can also be decorated with embroidery. This gives it a particularly elegant appearance. As a rule, polos have large and different printing areas, so that this is where you get the greatest possible attention for your logo. In case of digital transfer it is not possible to choose white as a single logo colour on a coloured variant. Please choose transfer in this case.