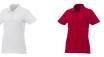

Colour

Features

Brand: Elevate Essentials Minimum quantity: 10 Unit(s) Material: cotton

Weight: 184.72 g. Dishwasher proof No

Do you have a specific question or do you want more information about this item, please call 1800 800 801.