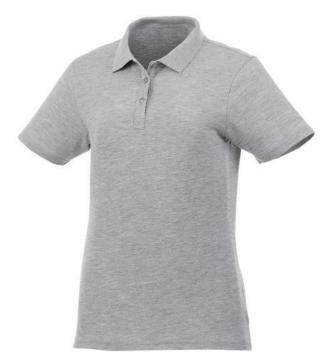

Colour

Features

Brand: Elevate Essentials Minimum quantity: 10 Unit(s) Material: cotton Weight: 184.72 g. Dishwasher proof No

Are you interested in branded polo shirts? Then you are in the right place. The Liberty short sleeve women's polo is a good choice - no matter what the occasion is. The polo shirt has short sleeve. The shirt has the fit Regular Fit. The polo is made of Piqué knit of 100% Cotton, 160 g/m2. This is a women's polo. Most of our polo shirts are available in men's and women's versions. This polo can also be decorated with embroidery. This gives it a particularly elegant appearance. As a rule, polos have large and different printing areas, so that this is where you get the greatest possible attention for your logo.In case of digital transfer it is not possible to choose white as a single logo colour on a coloured variant. Please choose transfer in this case.