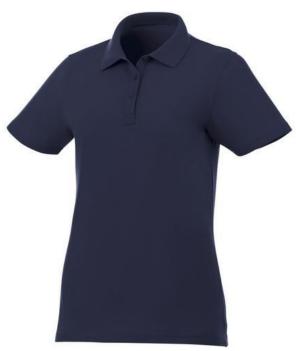

Are you interested in branded polo shirts? Then you are in the right place. The Liberty short sleeve women's polo is a good choice - no matter what the occasion is. The polo shirt has short sleeve. The shirt has the fit Regular Fit. The polo is made of Piqué knit of 100% Cotton, 160 g/m2. This is a women's polo. Most of our polo shirts are available in men's and women's versions. This polo can also be decorated with embroidery. This gives it a particularly elegant appearance. As a rule, polos have large and different printing areas, so that this is where you get the greatest possible attention for your logo. In case of digital transfer it is not possible to choose white as a single logo colour on a coloured variant. Please choose transfer in this case.