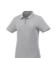

Colour

Features

Brand: Elevate Essentials
Minimum quantity: 10 Unit(s)
Material: cotton

Weight: 184.72 g. Dishwasher proof No

Do you have a specific question or do you want more information about this item, please call 1800 800.