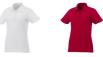

Colour

Features

Brand: Elevate Essentials
Minimum quantity: 10 Unit(s)
Material: cotton

Weight: 184.72 g. Dishwasher proof No

Do you have a specific question or do you want more information about this item, please call 1800 800.