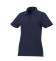

Colour

Features

Brand: Elevate Essentials
Minimum quantity: 10 Unit(s)
Material: cotton

Weight: 184.72 g. Dishwasher proof No

Do you have a specific question or do you want more information about this item, please call 1800 800.