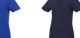

Colour

Brand: Elevate Essentials Minimum quantity: 10 Unit(s) Material: cotton Weight: 184.72 g. Dishwasher proof No

Are you interested in branded polo shirts? Then you are in the right place. The Liberty short sleeve women's polo is a good choice - no matter what the occasion is. The polo shirt has short sleeve. The shirt has the fit Regular Fit. The polo is made of Piqué knit of 100% Cotton, 160 g/m2. This is a women's polo. Most of our polo shirts are available in men's and women's versions. This polo can also be decorated with embroidery. This gives it a particularly elegant appearance. As a rule, polos have large and different printing areas, so that this is where you get the greatest possible attention for your logo.In case of digital transfer it is not possible to choose white as a single logo colour on a coloured variant. Please choose transfer in this case.