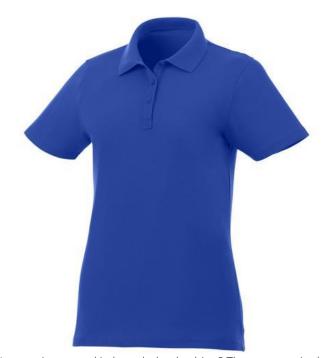

Colour

Brand: Elevate Essentials Minimum quantity: 10 Unit(s) Material: cotton Weight: 184.72 g. Dishwasher proof No

Are you interested in branded polo shirts? Then you are in the right place. The Liberty short sleeve women's polo is a good choice - no matter what the occasion is. The polo shirt has short sleeve. The shirt has the fit Regular Fit. The polo is made of Piqué knit of 100% Cotton, 160 g/m2. This is a women's polo. Most of our polo shirts are available in men's and women's versions. This polo can also be decorated with embroidery. This gives it a particularly elegant appearance. As a rule, polos have large and different printing areas, so that this is where you get the greatest possible attention for your logo.In case of digital transfer it is not possible to choose white as a single logo colour on a coloured variant. Please choose transfer in this case.