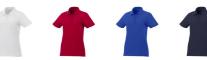

Colour

Brand: Elevate Essentials Minimum quantity: 10 Unit(s) Material: cotton Weight: 184.72 g. Dishwasher proof No

Are you interested in branded polo shirts? Then you are in the right place. The Liberty short sleeve women's polo is a good choice - no matter what the occasion is. The polo shirt has short sleeve. The shirt has the fit Regular Fit. The polo is made of Piqué knit of 100% Cotton, 160 g/m2. This is a women's polo. Most of our polo shirts are available in men's and women's versions. This polo can also be decorated with embroidery. This gives it a particularly elegant appearance. As a rule, polos have large and different printing areas, so that this is where you get the greatest possible attention for your logo.In case of digital transfer it is not possible to choose white as a single logo colour on a coloured variant. Please choose transfer in this case.