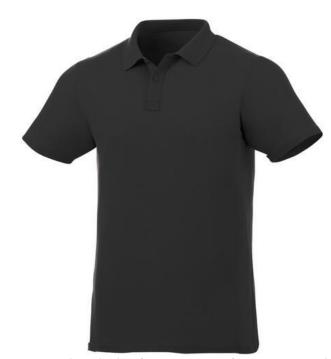

Colour

Brand: Elevate Essentials Minimum quantity: 10 Unit(s) Material: cotton Weight: 263.89 g. Dishwasher proof No

Do you need a polo shirt for your team or for an event? Maybe even for your own merchandise? Whatever the occasion, polo shirts are very popular. With the Liberty short sleeve men's polo you are choosing an excellent polo to print on. The polo shirt has short sleeve. The shirt has the fit Regular Fit. The material of the polo is Piqué knit of 100% Cotton, 160 g/m2. This is a men's polo. Most of our polo shirts are available in men's and women's versions. Embroidering your logo makes this polo look particularly classy. As a rule, polos have large and different printing areas, so that this is where you get the greatest possible attention for your logo. In case of digital transfer it is not possible to choose white as a single logo colour on a coloured variant. Please choose transfer in this case.