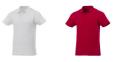

Colour

Brand: Elevate Essentials Minimum quantity: 10 Unit(s) Material: cotton Weight: 263.89 g. Dishwasher proof No

Do you need a polo shirt for your team or for an event? Maybe even for your own merchandise? Whatever the occasion, polo shirts are very popular. With the Liberty short sleeve men's polo you are choosing an excellent polo to print on. The polo shirt has short sleeve. The shirt has the fit Regular Fit. The material of the polo is Piqué knit of 100% Cotton, 160 g/m2. This is a men's polo. Most of our polo shirts are available in men's and women's versions. Embroidering your logo makes this polo look particularly classy. As a rule, polos have large and different printing areas, so that this is where you get the greatest possible attention for your logo. In case of digital transfer it is not possible to choose white as a single logo colour on a coloured variant. Please choose transfer in this case.