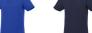

Colour

Brand: Elevate Essentials Minimum quantity: 10 Unit(s) Material: cotton Weight: 263.89 g. Dishwasher proof No

Do you need a polo shirt for your team or for an event? Maybe even for your own merchandise? Whatever the occasion, polo shirts are very popular. With the Liberty short sleeve men's polo you are choosing an excellent polo to print on. The polo shirt has short sleeve. The shirt has the fit Regular Fit. The material of the polo is Piqué knit of 100% Cotton, 160 g/m2. This is a men's polo. Most of our polo shirts are available in men's and women's versions. Embroidering your logo makes this polo look particularly classy. As a rule, polos have large and different printing areas, so that this is where you get the greatest possible attention for your logo. In case of digital transfer it is not possible to choose white as a single logo colour on a coloured variant. Please choose transfer in this case.