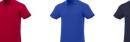

Colour

Brand: Elevate Essentials Minimum quantity: 10 Unit(s) Material: cotton Weight: 263.89 g. Dishwasher proof No

Do you need a polo shirt for your team or for an event? Maybe even for your own merchandise? Whatever the occasion, polo shirts are very popular. With the Liberty short sleeve men's polo you are choosing an excellent polo to print on. The polo shirt has short sleeve. The shirt has the fit Regular Fit. The material of the polo is Piqué knit of 100% Cotton, 160 g/m2. This is a men's polo. Most of our polo shirts are available in men's and women's versions. Embroidering your logo makes this polo look particularly classy. As a rule, polos have large and different printing areas, so that this is where you get the greatest possible attention for your logo. In case of digital transfer it is not possible to choose white as a single logo colour on a coloured variant. Please choose transfer in this case.