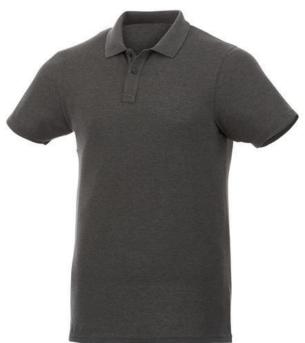

Do you need a polo shirt for your team or for an event? Maybe even for your own merchandise? Whatever the occasion, polo shirts are very popular. With the Liberty short sleeve men's polo you are choosing an excellent polo to print on. The polo shirt has short sleeve. The shirt has the fit Regular Fit. The material of the polo is Piqué knit of 100% Cotton, 160 g/m2. This is a men's polo. Most of our polo shirts are available in men's and women's versions. Embroidering your logo makes this polo look particularly classy. As a rule, polos have large and different printing areas, so that this is where you get the greatest possible attention for your logo. In case of digital transfer it is not possible to choose white as a single logo colour on a coloured variant. Please choose transfer in this case.