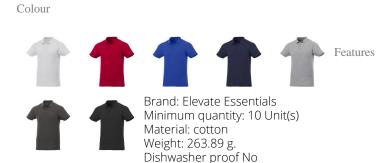

Do you need a polo shirt for your team or for an event? Maybe even for your own merchandise? Whatever the occasion, polo shirts are very popular. With the Liberty short sleeve men's polo you are choosing an excellent polo to print on. The polo shirt has short sleeve. The shirt has the fit Regular Fit. The material of the polo is Piqué knit of 100% Cotton, 160 g/m2. This is a men's polo. Most of our polo shirts are available in men's and women's versions. Embroidering your logo makes this polo look particularly classy. As a rule, polos have large and different printing areas, so that this is where you get the greatest possible attention for your logo. In case of digital transfer it is not possible to choose white as a single logo colour on a coloured variant. Please choose transfer in this case.