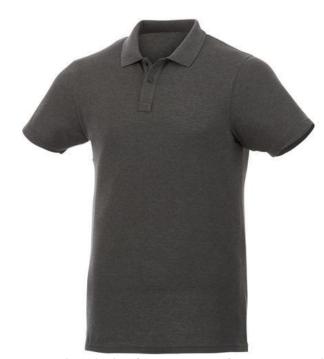

Colour

Features

Brand: Elevate Essentials Minimum quantity: 10 Unit(s) Material: cotton Weight: 263.89 g. Dishwasher proof No

Do you need a polo shirt for your team or for an event? Maybe even for your own merchandise? Whatever the occasion, polo shirts are very popular. With the Liberty short sleeve men's polo you are choosing an excellent polo to print on. The polo shirt has short sleeve. The shirt has the fit Regular Fit. The material of the polo is Piqué knit of 100% Cotton, 160 g/m2. This is a men's polo. Most of our polo shirts are available in men's and women's versions. Embroidering your logo makes this polo look particularly classy. As a rule, polos have large and different printing areas, so that this is where you get the greatest possible attention for your logo.In case of digital transfer it is not possible to choose white as a single logo colour on a coloured variant. Please choose transfer in this case.