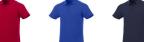

Colour

Features

Brand: Elevate Essentials Minimum quantity: 10 Unit(s) Material: cotton Weight: 263.89 g. Dishwasher proof No

Do you need a polo shirt for your team or for an event? Maybe even for your own merchandise? Whatever the occasion, polo shirts are very popular. With the Liberty short sleeve men's polo you are choosing an excellent polo to print on. The polo shirt has short sleeve. The shirt has the fit Regular Fit. The material of the polo is Piqué knit of 100% Cotton, 160 g/m2. This is a men's polo. Most of our polo shirts are available in men's and women's versions. Embroidering your logo makes this polo look particularly classy. As a rule, polos have large and different printing areas, so that this is where you get the greatest possible attention for your logo.In case of digital transfer it is not possible to choose white as a single logo colour on a coloured variant. Please choose transfer in this case.