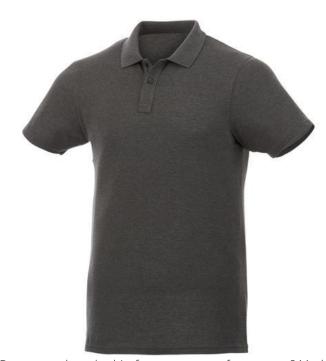

Colour

Features

Brand: Elevate Essentials Minimum quantity: 10 Unit(s) Material: cotton Weight: 263.89 g. Dishwasher proof No

Do you need a polo shirt for your team or for an event? Maybe even for your own merchandise? Whatever the occasion, polo shirts are very popular. With the Liberty short sleeve men's polo you are choosing an excellent polo to print on. The polo shirt has short sleeve. The shirt has the fit Regular Fit. The material of the polo is Piqué knit of 100% Cotton, 160 g/m2. This is a men's polo. Most of our polo shirts are available in men's and women's versions. Embroidering your logo makes this polo look particularly classy. As a rule, polos have large and different printing areas, so that this is where you get the greatest possible attention for your logo.In case of digital transfer it is not possible to choose white as a single logo colour on a coloured variant. Please choose transfer in this case.