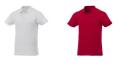

Colour

Features

Brand: Elevate Essentials Minimum quantity: 10 Unit(s) Material: cotton Weight: 263.89 g. Dishwasher proof No

Do you need a polo shirt for your team or for an event? Maybe even for your own merchandise? Whatever the occasion, polo shirts are very popular. With the Liberty short sleeve men's polo you are choosing an excellent polo to print on. The polo shirt has short sleeve. The shirt has the fit Regular Fit. The material of the polo is Piqué knit of 100% Cotton, 160 g/m2. This is a men's polo. Most of our polo shirts are available in men's and women's versions. Embroidering your logo makes this polo look particularly classy. As a rule, polos have large and different printing areas, so that this is where you get the greatest possible attention for your logo.In case of digital transfer it is not possible to choose white as a single logo colour on a coloured variant. Please choose transfer in this case.