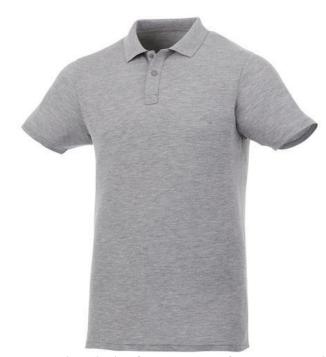

Colour

Brand: Elevate Essentials Minimum quantity: 10 Unit(s) Material: cotton Weight: 263.89 g. Dishwasher proof No

Do you need a polo shirt for your team or for an event? Maybe even for your own merchandise? Whatever the occasion, polo shirts are very popular. With the Liberty short sleeve men's polo you are choosing an excellent polo to print on. The polo shirt has short sleeve. The shirt has the fit Regular Fit. The material of the polo is Piqué knit of 100% Cotton, 160 g/m2. This is a men's polo. Most of our polo shirts are available in men's and women's versions. Embroidering your logo makes this polo look particularly classy. As a rule, polos have large and different printing areas, so that this is where you get the greatest possible attention for your logo.In case of digital transfer it is not possible to choose white as a single logo colour on a coloured variant. Please choose transfer in this case.